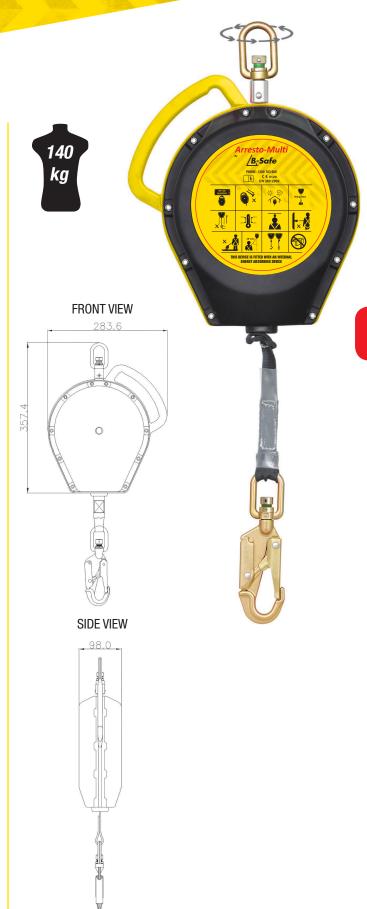

## **BPWSW12 ARRESTO WEB INERTIA REEL** 140kg x 12m

Arresto Web Inertia Reels are manufactured and tested to satisfy the requirements of DIN EN 360:2002 to arrest a worker in the event of a fall and limit forces applied to the worker and the point of anchorage.

Swivel mounted and consisting of a heavy duty hook and hard plastic housing, the Arresto inertia reels have been manufactured to be robust and can be used on high-rise buildings, roofs and other fall hazard areas.

#### **Features**

- Robust & durable plastic casing
- Swivel anchorage with fall indicator
- ANSI compliant swivel snap hook
- 16Kn gate strength
- 20mm gate opening
- Fall indicator
- 25mm polyester webbing
- 20kN breaking strength
- Not suitable for areas where falls over edge are possible or connection at foot level

| Code:        | BPWSW12                                               |
|--------------|-------------------------------------------------------|
| Description: | Retractable Fall Arrester with polyester webbing 25mm |
| Capacity:    | 140kg                                                 |
| Length:      | 12 metres                                             |